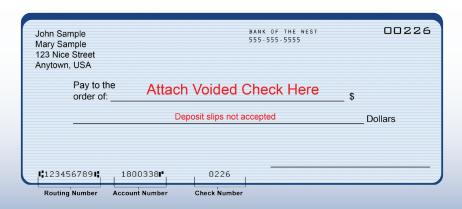

#### ELECTRONIC FUNDS TRANSFER AUTHORIZATION FOR BANK ACCOUNT AUTHORIZATION

| I (we) hereby authorize (business name) to initiate debit entries to my (our) Checking or Savings Account indicated below. To properly affect the cancellation of this agreement, I (we) are required to give 10 days written notice. |                     |                        |                                   |                      |             |  |  |
|---------------------------------------------------------------------------------------------------------------------------------------------------------------------------------------------------------------------------------------|---------------------|------------------------|-----------------------------------|----------------------|-------------|--|--|
| Credit Union Members: Please                                                                                                                                                                                                          | contact your Credit | Union to verify accoun | t and routing n                   | umbers for automatio | c payments. |  |  |
| Your Name                                                                                                                                                                                                                             | Phone #             |                        |                                   |                      |             |  |  |
| Address                                                                                                                                                                                                                               |                     | City                   |                                   | State                | Zip         |  |  |
| Bank or Credit Union Name                                                                                                                                                                                                             |                     |                        |                                   |                      |             |  |  |
| Bank or Credit Union Address                                                                                                                                                                                                          | City                | State                  | Zip                               | Checking             | Savings     |  |  |
| Routing Transit Number (see sample below)                                                                                                                                                                                             |                     |                        | Account Number (see sample below) |                      |             |  |  |
| Signature  Check if you wish to make online pa                                                                                                                                                                                        | ayments             | Date                   |                                   |                      |             |  |  |
| _                                                                                                                                                                                                                                     |                     |                        |                                   |                      |             |  |  |
|                                                                                                                                                                                                                                       |                     |                        |                                   |                      |             |  |  |